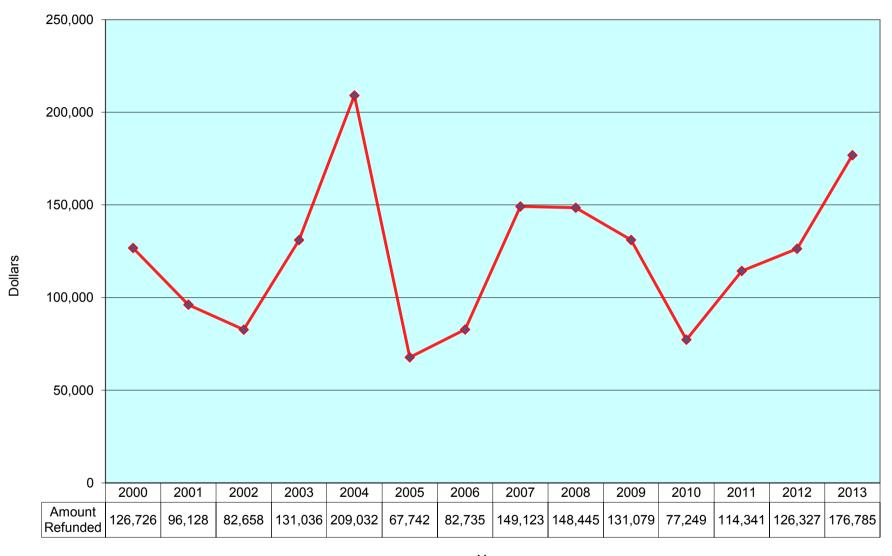

# 2013 Index

| Auditor's/Treasurer's Report | 1  |
|------------------------------|----|
| Village Clerk                | 2  |
| Civil Service Commission     | 3  |
| Fire Department              | 4  |
| Health Department            | 5  |
| Legal                        | 6  |
| Planning and Development     | 7  |
| Police                       | 8  |
| Service Director             | 9  |
| Tax Commissioner             | 10 |