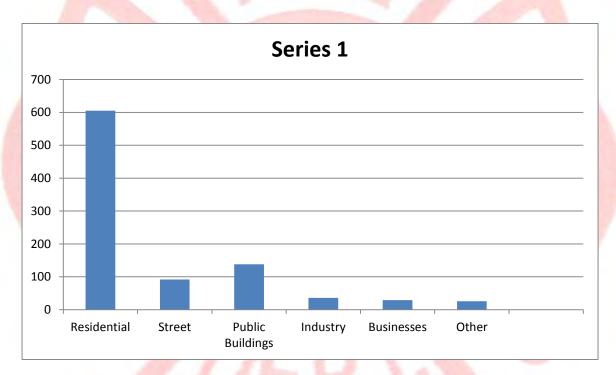

e responses were up in 2013. With greater participation with other fire departments in Hamilton County, I expect this trend will continue.

#### **EMS Activity 2013**

#### **Total EMS Runs 2013**

| 1. Patients Transported     | 546 |
|-----------------------------|-----|
| 2. Patients Not Transported | 380 |
| Total EMS Runs              | 926 |

#### **EMS Incident By Level of Care**



#### **EMS Mutual Aid Runs**

| Elmwood Place        | 46 |
|----------------------|----|
| Norwood              | 19 |
| Total EMS Mutual Aid | 65 |

Out of town EMS runs were down from 2012 a little over 20%. Even though Elmwood runs still are the majority of mutual aid runs, their run totals dropped from 60 in 2012 to 46 in 2013. That is a drop of almost 25%.

#### **EMS Incidents by Property Type**



As it is every year, the lion's share of our ambulance runs directly serve our citizens at their residences. The St. Bernard Fire Department stresses the importance of exceptional care for our citizens. We routinely go above and beyond what other fire departments provide their citizens.

#### Fire Safety Inspection Report for the year 2013

| Fire Protection Plan Review       | 3   |
|-----------------------------------|-----|
| Fire Protection Inspection        | 17  |
| Fire Protection Consultation      | 9   |
| Sprinkler System Plan Review      | 1   |
| Sprinkler System Inspection       | 8   |
| Sprinkler System Hydrostatic Test | 4   |
| Annual Fire Safety Inspection     | 126 |
| Follow-up Inspections             | 7   |
| Fire Drills                       | 13  |
| Special Inspe