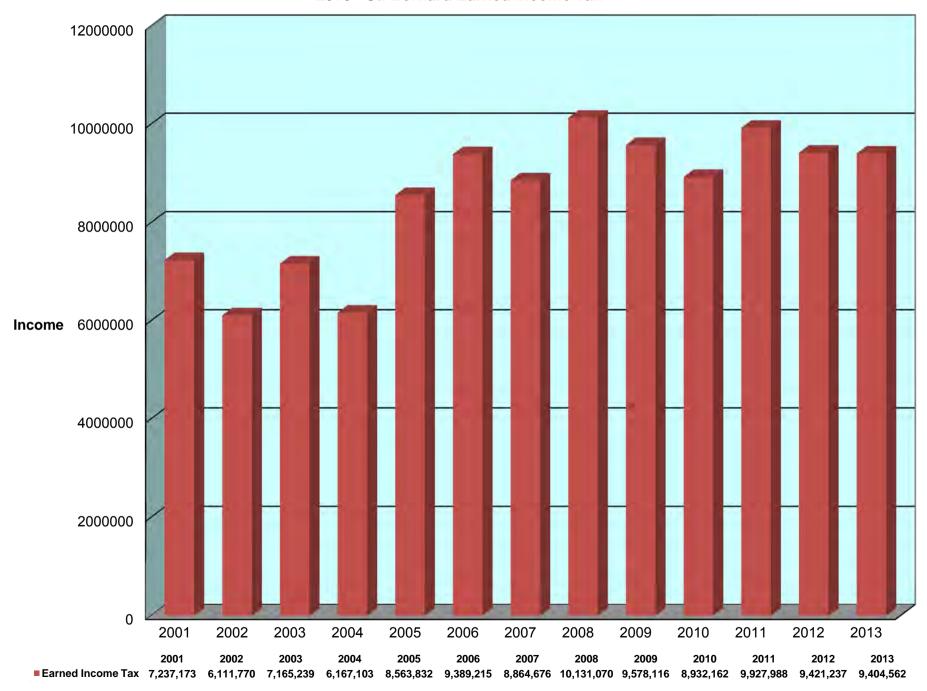

# 2013 Index

| Auditor's/Treasurer's Report | 1  |
|------------------------------|----|
| Village Clerk                | 2  |
| Civil Service Commission     | 3  |
| Fire Department              | 4  |
| Health Department            | 5  |
| Legal                        | 6  |
| Planning and Development     | 7  |
| Police                       | 8  |
| Service Director             | 9  |
| Tax Commissioner             | 10 |