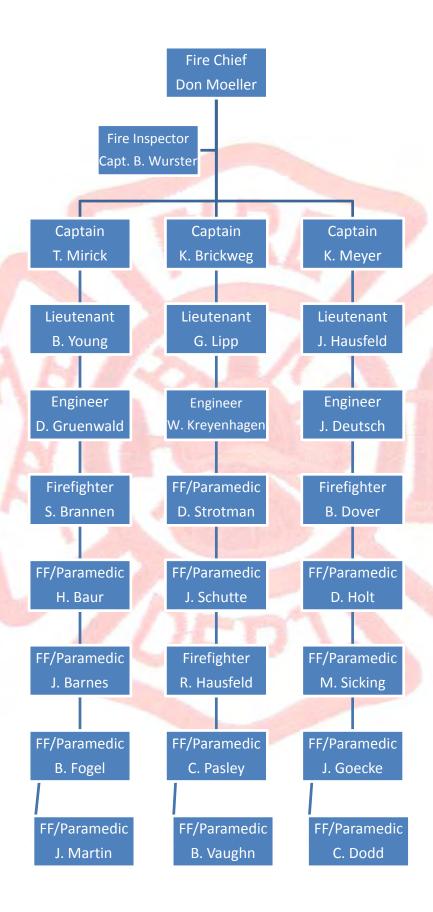

# 2013 Index

| Auditor's/Treasurer's Report | 1  |
|------------------------------|----|
| Village Clerk                | 2  |
| Civil Service Commission     | 3  |
| Fire Department              | 4  |
| Health Department            | 5  |
| Legal                        | 6  |
| Planning and Development     | 7  |
| Police                       | 8  |
| Service Director             | 9  |
| Tax Commissioner             | 10 |