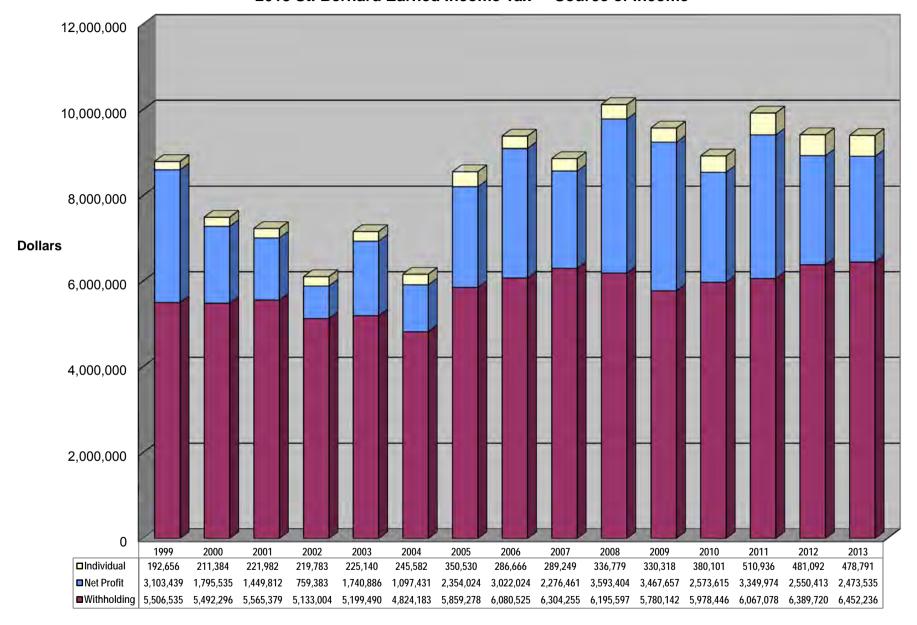

# 2013 Index

| Auditor's/Treasurer's Report | 1  |
|------------------------------|----|
| Village Clerk                | 2  |
| Civil Service Commission     | 3  |
| Fire Department              | 4  |
| Health Department            | 5  |
| Legal                        | 6  |
| Planning and Development     | 7  |
| Police                       | 8  |
| Service Director             | 9  |
| Tax Commissioner             | 10 |