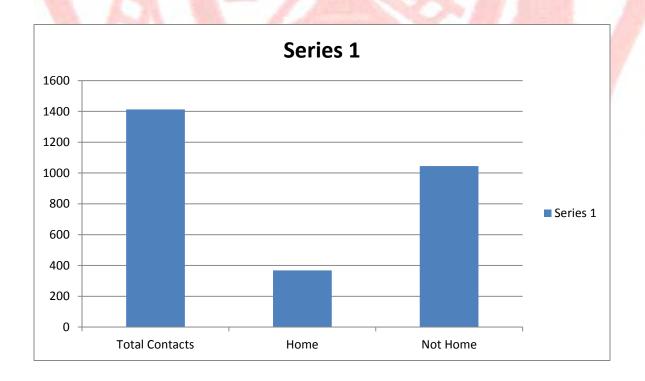

tion Inspection        | 17  |
| Fire Protection Consultation      | 9   |
| Sprinkler System Plan Review      | 1   |
| Sprinkler System Inspection       | 8   |
| Sprinkler System Hydrostatic Test | 4   |
| Annual Fire Safety Inspection     | 126 |
| Follow-up Inspections             | 7   |
| Fire Drills                       | 13  |
| Special Inspections               | 2   |
| Fire Alarm Acceptance Test        | 2   |
| Permits                           | 1   |
| Life Safety Evaluation            | 1   |
| Hazardous Operation Inspections   | 2   |
| Public Education Event            | 1   |

There were a total of 197 Inspections that resulted in 139 violations being issued. 130 of the 139 Violations have been corrected to date of this report.

#### **Home Inspections for Year 2013**



Fire Safety inspections are the most cost effective Fire Department tool to minimize fire loss in the community. Proper fire code enforcement saves the property owner money, saves taxpayers money and reduces risk for residents, workers and members of the fire service. The St. Bernard Fire Department Inspection Bureau inspects all commercial properties on an annual basis, schools on a bi-annual basis, and offers residents the opportunity to get their home inspected during Fire Prevention Week or as requested.

#### **2013 Fire Department Training**

In 2013 on top of our annual certification trainings of HazMat Technician and Confined Space Technician, the St. Bernard Fire Department held a Paramedic Refresher course. We provide this course every three years to make sure that all of our c