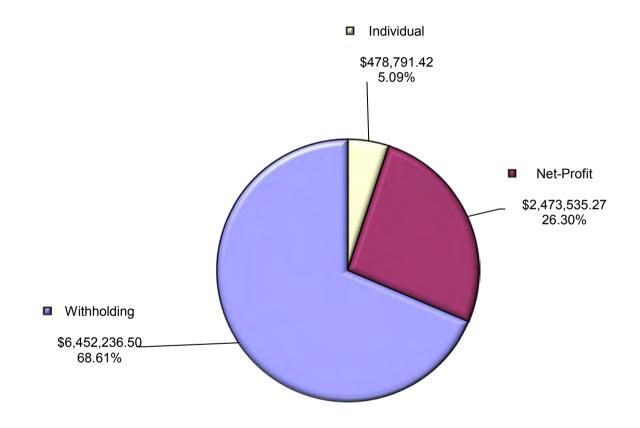

# 2013 Index

| Auditor's/Treasurer's Report | 1  |
|------------------------------|----|
| Village Clerk                | 2  |
| Civil Service Commission     | 3  |
| Fire Department              | 4  |
| Health Department            | 5  |
| Legal                        | 6  |
| Planning and Development     | 7  |
| Police                       | 8  |
| Service Director             | 9  |
| Tax Commissioner             | 10 |