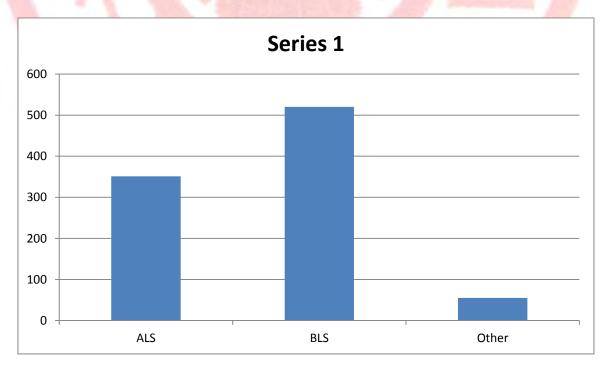

eighboring departments more than ever. With automatic dispatch, we know we will be getting the necessary resources to effectively handle all situations.

#### **Total Fire Response 2013**

| Residential               | 158 |
|---------------------------|-----|
| Business/Industry/Schools | 140 |
| Motor Vehicle Responses   | 60  |
| Mutual Aid Responses      | 16  |
| Total                     | 374 |

Fire responses were up in 2013. With greater participation with other fire departments in Hamilton County, I expect this trend will continue.

#### **EMS Activity 2013**

#### **Total EMS Runs 2013**

| 1. Patients Transported     | 546 |
|-----------------------------|-----|
| 2. Patients Not Transported | 380 |
| Total EMS Runs              | 926 |

#### **EMS Incident By Level of Care**



#### **EMS Mutual Aid Runs**

| Elmwood Place        | 46 |
|----------------------|----|
| Norwood              | 19 |
| Total EMS Mutual Aid | 65 |

Out of town EMS runs were down from 2012 a little over 20%. Even though Elmwood runs still are the majority of mutual aid runs, their run totals dropped from 60 in 2012 to 46 in 2013. That is a drop of almost 25%.

#### **EMS Incidents by Property Type**



As it is every year, the lion's share of our ambulance runs directly serve our citizens at their residences. The St. Bernard Fire Department stresses the importance of exceptional care for our citizens. We routinely go above and beyond what other fire departments provide their citizens.

#### Fire Safety Inspection Report for the year 2013

| Fire Protection Plan Review       | 3   |
|-